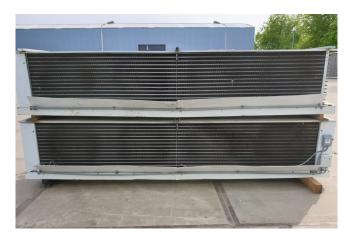

#### **Used Helpman LFX 304 spec.**

Used Helpman LFX 304 spec. evaporator with hot gas defrosting. 4 ATB fans 50 Hz - 0,37 kW - 1410 RPM diameter 500 mm.

\*All components of this used evaporator will be tested on good working, leak free condition (electro engines), coils, bearings) Choosing HOSBV means buying with warranty. We perform a industrial cleaning. Also, we can arrange your shipment.