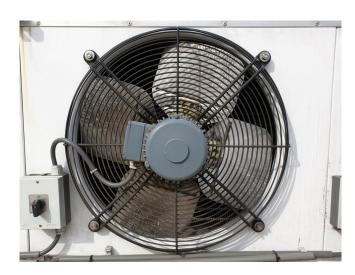

#### **Used Helpman LFX 304 spec.**

Used Helpman LFX 304 spec. evaporator with hot gas defrosting. 4 ATB fans 50 Hz - 0,37 kW - 1410 RPM diameter 500 mm.

\*All components of this used evaporator will be tested on good working, leak free condition (electro engines), coils, bearings) Choosing HOSBV means buying with warranty. We perform a industrial cleaning. Also, we can arrange your shipment.