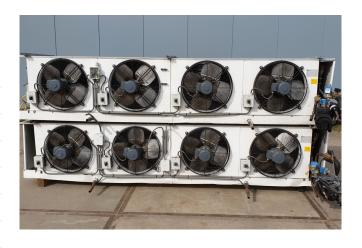

#### **Used Helpman LFX 304 spec.**

Used Helpman LFX 304 spec. evaporator with hot gas defrosting. 4 ATB fans 50 Hz - 0,37 kW - 1410 RPM diameter 500 mm.

\*All components of this used evaporator will be tested on good working, leak free condition (electro engines), coils, bearings) Choosing HOSBV means buying with warranty. We perform a industrial cleaning. Also, we can arrange your shipment.