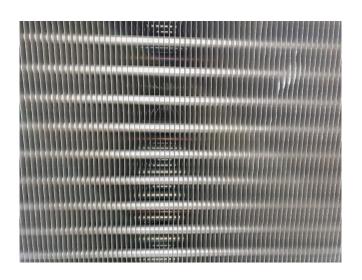

### **Specifications**

| Brand              | Helpman                   |
|--------------------|---------------------------|
| Туре               | LFX 304 spec.             |
| kW                 | 30,7                      |
| Refrigerant        | Freon                     |
| Number of Fans     | 4                         |
| Fin Space in mm    | 7                         |
|                    |                           |
| Defrosting         | Hot Gas                   |
| Defrosting<br>m³/h | Hot Gas<br>18.700         |
|                    |                           |
| m³/h               | 18.700                    |
| m³/h<br>Sizes      | 18.700<br>3400x720x700 mm |

#### **Used Helpman LFX 304 spec.**

Used Helpman LFX 304 spec. evaporator with hot gas defrosting. 4 ATB fans 50 Hz - 0,37 kW - 1410 RPM diameter 500 mm.

\*All components of this used evaporator will be tested on good working, leak free condition (electro engines), coils, bearings) Choosing HOSBV means buying with warranty. We perform a industrial cleaning. Also, we can arrange your shipment.