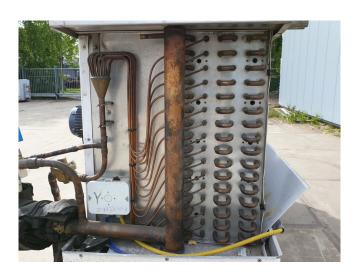

### **Specifications**

| Brand              | Helpman                   |
|--------------------|---------------------------|
| Туре               | LFX 304 spec.             |
| kW                 | 30,7                      |
| Refrigerant        | Freon                     |
| Number of Fans     | 4                         |
| Fin Space in mm    | 7                         |
|                    |                           |
| Defrosting         | Hot Gas                   |
| Defrosting<br>m³/h | Hot Gas<br>18.700         |
|                    |                           |
| m³/h               | 18.700                    |
| m³/h<br>Sizes      | 18.700<br>3400x720x700 mm |

#### **Used Helpman LFX 304 spec.**

Used Helpman LFX 304 spec. evaporator with hot gas defrosting. 4 ATB fans 50 Hz - 0,37 kW - 1410 RPM diameter 500 mm.

\*All components of this used evaporator will be tested on good working, leak free condition (electro engines), coils, bearings) Choosing HOSBV means buying with warranty. We perform a industrial cleaning. Also, we can arrange your shipment.