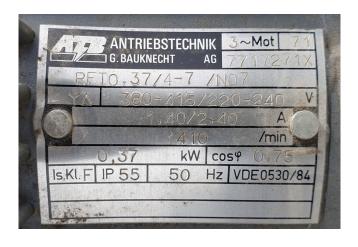

#### **Used Helpman LFX 304 spec.**

Used Helpman LFX 304 spec. evaporator with hot gas defrosting. 4 ATB fans 50 Hz - 0,37 kW - 1410 RPM diameter 500 mm.

\*All components of this used evaporator will be tested on good working, leak free condition (electro engines), coils, bearings) Choosing HOSBV means buying with warranty. We perform a industrial cleaning. Also, we can arrange your shipment.