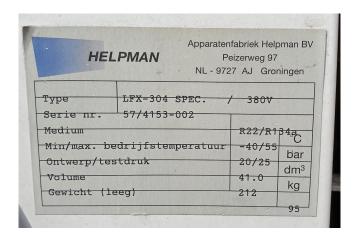

### **Specifications**

| Brand              | Helpman                   |
|--------------------|---------------------------|
| Туре               | LFX 304 spec.             |
| kW                 | 30,7                      |
| Refrigerant        | Freon                     |
| Number of Fans     | 4                         |
| Fin Space in mm    | 7                         |
|                    |                           |
| Defrosting         | Hot Gas                   |
| Defrosting<br>m³/h | Hot Gas<br>18.700         |
|                    |                           |
| m³/h               | 18.700                    |
| m³/h<br>Sizes      | 18.700<br>3400x720x700 mm |